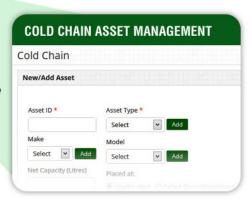

Cold chain asset management

### **COLD CHAIN**

Effective cold chain asset tracking to reduce vaccine wastage

- You can add new Assets
- Search for existing Assets
- Transfer Assets to warehouses
- Updated your Asset's working status