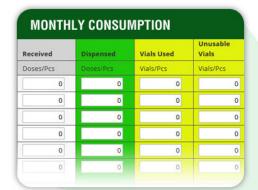

EPI Users will report Service Delivery Point data on monthly basis using vLMIS for better data visibility.