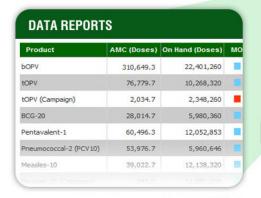

### REPORTING ANALYSIS

You can analyze reported data for various logistics indicators including

- Month of Stock
- Average Monthly Consumption
- Month and Year Filters

### **DATA REPORTS**

Improved data reporting for informed decision making. Federal, Provincial, Divisional, and District Warehouses can:

- Add issues and received stock details
- Specify stock adjustments
- Manage batches in order to maintain the First Expiry First Out distribution of vaccines